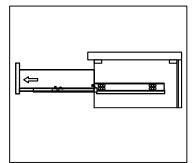

## **REMOVAL**

- 1. Pull tabs toward center
- 2. Lift and pull drawer out

# **RE-INSTALL**

- 1. Align drawer hole with slider stud
- 2. Push tabs back in to secure