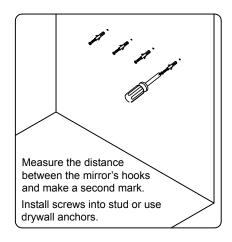

to your local dealer immediately.

Protect all surfaces from sharp objects, high heat sources, direct prolonged sunlight and chemical hazards.

Professional installation is recommended.



# **PARTS LIST** (may differ depending on purchase)











### **INSTALLATION INSTRUCTIONS**

www.avant-styles.com

**SKU:** MD-2260

REV3.19.18

## **REQUIRED TOOLS**









## DRAWER REMOVAL







## **REMOVAL**

- 1. Pull tabs toward center
- 2. Lift and pull drawer out

# **RE-INSTALL**

- 1. Align drawer hole with slider stud
- 2. Push tabs back in to secure

## **DOOR ADJUSTMENT**



Adjusts the door vertically



Adjusts the door horizontally



Adjusts the door forward and backwards



## **INSTALLATION INSTRUCTIONS**

www.avant-styles.com

**SKU:** MD-2260

### **Mirror Installation**







#### **Basin Installation**



REV3.19.18

Apply sealant around the top edge of the sink rim. Flip top over and align basin to cutout. Screw in threaded bolts to each block. Secure plates with washer then wing nuts.

### **Top Installation**