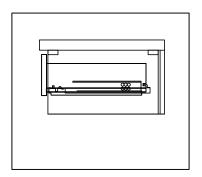

## DRAWER REMOVAL

## **REMOVAL**

- 1. Pull tabs toward center
- 2. Lift and pull drawer out