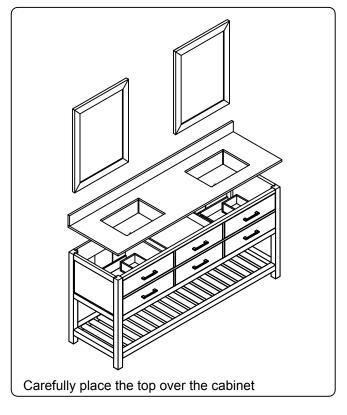

### **INSTALLATION INSTRUCTIONS**

www.avant-styles.com

**SKU:** MD-2260

REV3.19.18

## **REQUIRED TOOLS**









## DRAWER REMOVAL







## **REMOVAL**

- 1. Pull tabs toward center
- 2. Lift and pull drawer out

# **RE-INSTALL**

- 1. Align drawer hole with slider stud
- 2. Push tabs back in to secure

## **DOOR ADJUSTMENT**



Adjusts the door vertically



Adjusts the door horizontally



Adjusts the door forward and backwards



## **INSTALLATION INSTRUCTIONS**

www.avant-styles.com

**SKU:** MD-2260

### **Mirror Installation**







#### **Basin Installation**



REV3.19.18

Apply sealant around the top edge of the sink rim. Flip top over and align basin to cutout. Screw in threaded bolts to each block. Secure plates with washer then wing nuts.

### **Top Installation**