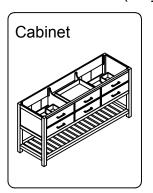

### **INSTALLATION INSTRUCTIONS**

www.avant-styles.com

**SKU: MD-2260** 

REV3.19.18

Prior to installation, please check the items you have received against the packing list. Report any missing items to your local dealer immediately.

Protect all surfaces from sharp objects, high heat sources, direct prolonged sunlight and chemical hazards.

Professional installation is recommended.



# **PARTS LIST** (may differ depending on purchase)











### **INSTALLATION INSTRUCTIONS**

www.avant-styles.com

**SKU:** MD-2260

REV3.19.18

## **REQUIRED TOOLS**









## DRAWER REMOVAL







## **REMOVAL**

- 1. Pull tabs toward center
- 2. Lift and pull drawer out

# **RE-INSTALL**

- 1. Align drawer hole with slider stud
- 2. Push tabs back in to secure

## **DOOR ADJUSTMENT**



Adjusts the door vertically



Adjusts the door horizontally



Adjusts the door forward and backwards



## **INSTALLATION INSTRUCTIONS**

www.avant-styles.com

**SKU:** MD-2260

### **Mirror Installation**







#### **Basin Installation**



REV3.19.18

Apply sealant around the top edge of the sink rim. Flip top over and align basin to cutout. Screw in threaded bolts to each block. Secure plates with washer then wing nuts.

### **Top Installatio