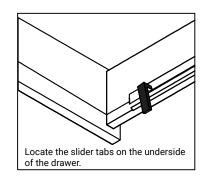

## DRAWER REMOVAL

## **REMOVAL**

- 1. Pull tabs toward center
- 2. Lift and pull drawer out