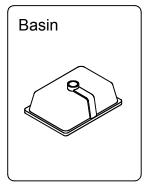

#### **Basin Installation**

REV3.19.18

Apply sealant around the top edge of the sink rim. Flip top over and align basin to cutout. Screw in threaded bolts to each block. Secure plates with washer then wing nuts.