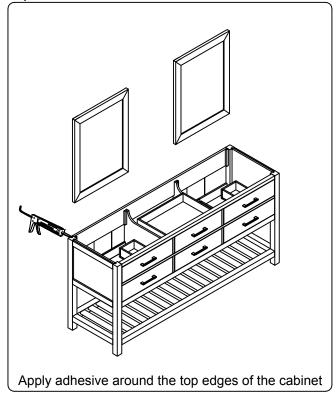

### **INSTALLATION INSTRUCTIONS**

www.avant-styles.com

**SKU:** MD-2260

REV3.19.18

## **REQUIRED TOOLS**









## DRAWER REMOVAL







## **REMOVAL**

- 1. Pull tabs toward center
- 2. Lift and pull drawer out

# **RE-INSTALL**

- 1. Align drawer hole with slider stud
- 2. Push tabs back in to secure

## **DOOR ADJUSTMENT**



Adjusts the door vertically



Adjusts the door horizontally



Adjusts the door forward and backwards



## **INSTALLATION INSTRUCTIONS**

www.avant-styles.com

**SKU:** MD-2260

### **Mirror Installation**







#### **Basin Installation**



REV3.19.18

Apply sealant around the top edge of the sink rim. Flip top over and align basin to cutout. Screw in threaded bolts to each block. Secure plates with washer then wing nuts.

### **Top Installation**