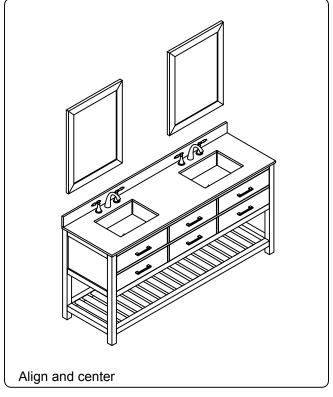

### **INSTALLATION INSTRUCTIONS**

www.avant-styles.com

**SKU:** MD-2260

REV3.19.18

## **REQUIRED TOOLS**









## DRAWER REMOVAL







## **REMOVAL**

- 1. Pull tabs toward center
- 2. Lift and pull drawer out

# **RE-INSTALL**

- 1. Align drawer hole with slider stud
- 2. Push tabs back in to secure

## **DOOR ADJUSTMENT**



Adjusts the door vertically



Adjusts the door horizontally



Adjusts the door forward and backwards



## **INSTALLATION INSTRUCTIONS**

www.avant-styles.com

**SKU:** MD-2260

### **Mirror Installation**







#### **Basin Installation**



REV3.19.18

Apply sealant around the top edge of the sink rim. Flip top over and align basin to cutout. Screw in threaded bolts to each block. Secure plates with washer then wing nuts.

### **Top Installation**