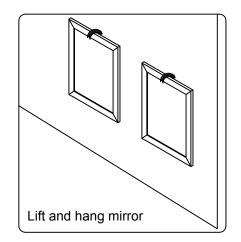

your local dealer immediately.

Protect all surfaces from sharp objects, high heat sources, direct prolonged sunlight and chemical hazards.

Professional installation is recommended.



# **PARTS LIST** (may differ depending on purchase)











### **INSTALLATION INSTRUCTIONS**

www.avant-styles.com

**SKU:** MD-2260

REV3.19.18

## **REQUIRED TOOLS**









## DRAWER REMOVAL







## **REMOVAL**

- 1. Pull tabs toward center
- 2. Lift and pull drawer out

# **RE-INSTALL**

- 1. Align drawer hole with slider stud
- 2. Push tabs back in to secure

## **DOOR ADJUSTMENT**



Adjusts the door vertically



Adjusts the door horizontally



Adjusts the door forward and backwards



## **INSTALLATION INSTRUCTIONS**

www.avant-styles.com

**SKU:** MD-2260

### **Mirror Installation**







#### **Basin Installation**



REV3.19.18

Apply sealant around the top edge of the sink rim. Flip top over and align basin to cutout. Screw in threaded bolts to each block. Secure plates with washer then wing nuts.

### **Top Installation**