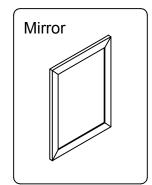

### **INSTALLATION INSTRUCTIONS**

www.avant-styles.com

**SKU: MD-2260** 

REV3.19.18

Prior to installation, please check the items you have received against the packing list. Report any missing items to your local dealer immediately.

Protect all surfaces from sharp objects, high heat sources, direct prolonged sunlight and chemical hazards.

Professional installation is recommended.



# **PARTS LIST** (may differ depending on purchase)











### **INSTALLATION INSTRUCTIONS**

www.avant-styles.com

**SKU:** MD-2260

REV3.19.18

## **REQUIRED TOOLS**









## DRAWER REMOVAL







## **REMOVAL**

- 1. Pull tabs toward center
- 2. Lift and pull drawer out

# **RE-INSTALL**

- 1. Align drawer hole with slider stud
- 2. Push tabs back in to secure

## **DOOR ADJUSTMENT**



Adjusts the door vertically



Adjusts the door horizontally



Adjusts the door forward and backwards



## **INSTALLATION INSTRUCTIONS**

www.avant-styles.com

**SKU:** MD-2260

### **Mirror Installation**







#### **Basin Installation**



REV3.19.18

Apply sealant around the top edge of the sink rim. Flip top over and align basin to cutout. Screw in threaded bolts to each block. Secure plates with washer then wing nuts.

### **Top Installation*