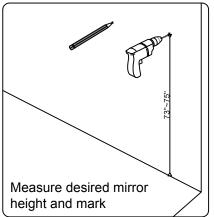

s to your local dealer immediately.

Protect all surfaces from sharp objects, high heat sources, direct prolonged sunlight and chemical hazards.

Professional installation is recommended.



# **PARTS LIST** (may differ depending on purchase)











### **INSTALLATION INSTRUCTIONS**

www.avant-styles.com

**SKU:** MD-2260

REV3.19.18

## **REQUIRED TOOLS**









## DRAWER REMOVAL







## **REMOVAL**

- 1. Pull tabs toward center
- 2. Lift and pull drawer out

# **RE-INSTALL**

- 1. Align drawer hole with slider stud
- 2. Push tabs back in to secure

## **DOOR ADJUSTMENT**



Adjusts the door vertically



Adjusts the door horizontally



Adjusts the door forward and backwards



## **INSTALLATION INSTRUCTIONS**

www.avant-styles.com

**SKU:** MD-2260

### **Mirror Installation**







#### **Basin Installation**



REV3.19.18

Apply sealant around the top edge of the sink rim. Flip top over and align basin to cutout. Screw in threaded bolts to each block. Secure plates with washer then wing nuts.

### **Top Installation**