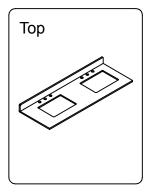

### **INSTALLATION INSTRUCTIONS**

www.avant-styles.com

**SKU: MD-2260** 

REV3.19.18

Prior to installation, please check the items you have received against the packing list. Report any missing items to your local dealer immediately.

Protect all surfaces from sharp objects, high heat sources, direct prolonged sunlight and chemical hazards.

Professional installation is recommended.



# **PARTS LIST** (may differ depending on purchase)











### **INSTALLATION INSTRUCTIONS**

www.avant-styles.com

**SKU:** MD-2260

REV3.19.18

## **REQUIRED TOOLS**









## DRAWER REMOVAL







## **REMOVAL**

- 1. Pull tabs toward center
- 2. Lift and pull drawer out

# **RE-INSTALL**

- 1. Align drawer hole with slider stud
- 2. Push tabs back in to secure

## **DOOR ADJUSTMENT**



Adjusts the door vertically



Adjusts the door horizontally



Adjusts the door forward and backwards



## **INSTALLATION INSTRUCTIONS**

www.avant-styles.com

**SKU:** MD-2260

### **Mirror Installation**







#### **Basin Installation**



REV3.19.18

Apply sealant around the top edge of the sink rim. Flip top over and align basin to cutout. Screw in threaded bolts to each block. Secure plates with washer then wing nuts.

### **Top Installation**